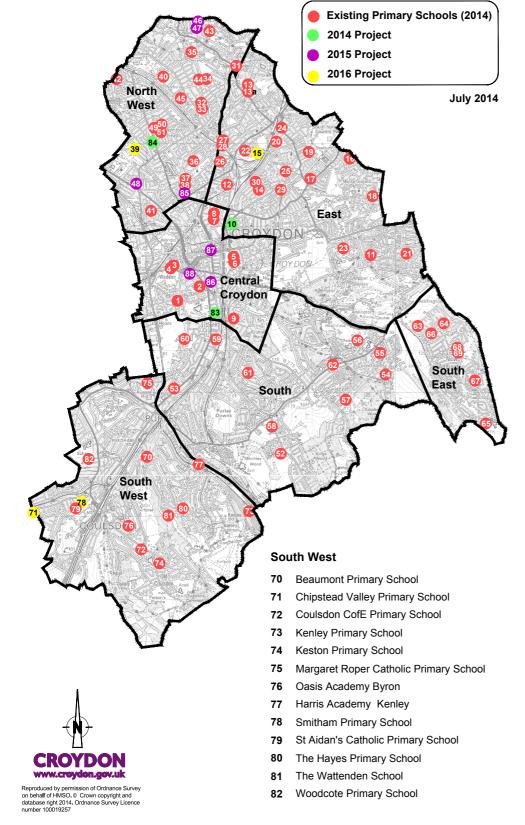

# London Borough of Croydon Primary Schools by Planning Area

## **Central Croydon**

- 1 Aerodrome School
- 2 Howard Primary School
- 3 Parish Church C of E Nursery & Infant School
- 4 Parish Church Junior School
- 5 Park Hill Infant School
- Park Hill Junior School 6
- 7 St Mary's Catholic Infant School
- 8 St Mary's Catholic Junior School
- 9 St Peter's Primary School
- 83 Haling Road
- 86 Aberdeen Road
- 87 Segas House
- Ark Academy Trust-(Site TBC) 88

### East

- 10 Ark Oval Primary Academy
- Harris Academy Benson (Benson)
- Broadmead Primary

- 15 Heavers Farm Primary School
- Monks Orchard Primary School 16 and Nursery
- 17 Oasis Academy Shirley Park
- Orchard Way Primary School 18
- 19 **Ryelands Primary School**
- South Norwood Primary School 20

- 21 Forest Academy
- 22 St Chad's Catholic Primary School
- 23 St John's CofE Primary School
- 24 St Mark's CofE Primary School
- 25 St Thomas Becket Catholic Primary School
- 26 The Crescent Primary School
- 27 Whitehorse Manor Infant Pegasus Academy Trust
- 28 Whitehorse Manor Junior Pegasus Academy Trust
- Woodside Primary School 29 and Children's Centre
- The Robert Fitzroy Academy 30

#### North West

- All Saints Primary School 31
- 32 Beulah Juniors School
- Beulah Nursery and Infant School 33
- David Livingstone Primary Academy 34
- **Downsview Primary School** 35
- **Ecclesbourne Primary** 36 Pegasus Academy Trust
- Elmwood Infant School 37
- Elmwood Juniors School 38
- 39 Gonville Academy
- Kensington Avenue Primary School 40
- **Kingsley Primary School** 41
- Norbury Manor Primary School 42
- **Rockmount Primary School** 43
- St Cyprian's Greek Orthodox Primary School 44
- St James The Great RC Primary and 45 Nursery School
- St Joseph's RC Infant School 46
- 47 St Joseph's RC Junior School
- (Expansion on West Thornton Primary Academy 48 separate site)
- 49 Winterbourne Infant & Nursery School
- 50 Winterbourne Junior Boys School
- 51 Winterbourne Junior Girls School
- Paxton Free School 84
- 85 Westways Centre

#### South

- Atwood Primary Academy School 52
- Christ Church C of E Primary School (Purley) 53
- Courtwood Primary School 54
- Forestdale Primary School 55
- Gilbert Scott Primary School 56
- Greenvale Primary School 57
- Gresham Primary School 58
- 59 Purley Oaks Primary School
- 60 Regina Coeli RC Primary School
- 61 **Ridgeway Primary School**
- 62 Selsdon Primary and Nursery School

#### South East

- Applegarth School 63
- Castle Hill Primary School 64
- Fairchildes Primary School 65
- 66 Good Shepherd Catholic Primary School
- Rowdown Primary School 67
- 68 Wolsey Infant School
- 69 Wolsey Junior School

- 11 12
- 13-13a Cypress Primary School
  - 14 Davidson Primary School