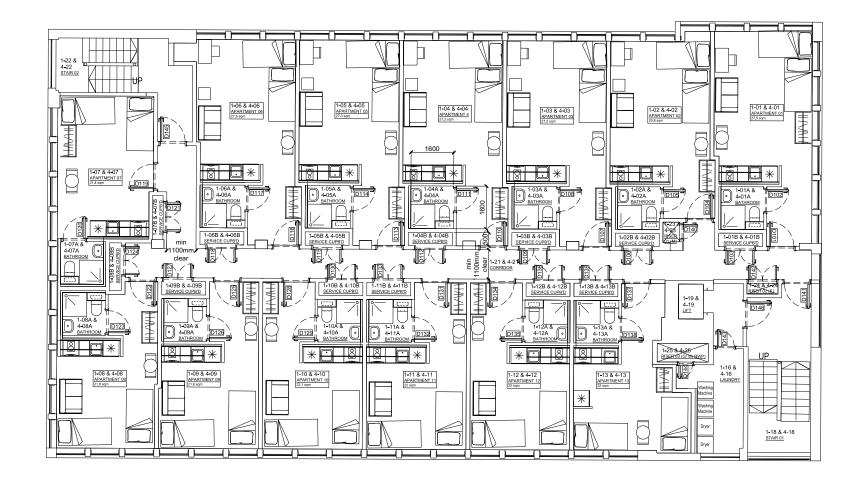

## Rooms & Studios

project

Sycamore House Croydon

4----

First and Fourth Floor Plans

| drawing no   |  |
|--------------|--|
| 165-A(20)P04 |  |

 drawn
 JW
 checked
 MW

 scale @ A150
 date
 APR 14