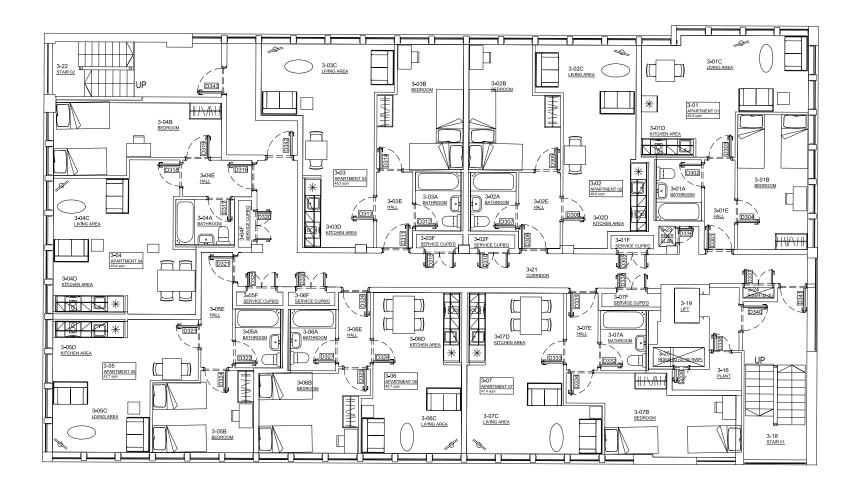

19/06/14 T2 Layout updated to suit survey
01/05/14 T1 Tender issue
22/04/14 A Revised to suit comments of 16/04/14

date rev revision/author/checker

Rooms & Studios

project

Sycamore House Croydon

drawing

Third Floor Plan

165-A(20)P03

 drawn
 JW
 checked
 MW

 scale @ A150
 date
 APR 14

T2

CREATE
DESIGN + ARCHITECTURE
Unit 314, Great Guildford Street, London SE1 0HS

O1 THIRD FLOOR PLAN A20P03 SCALE: 1:50