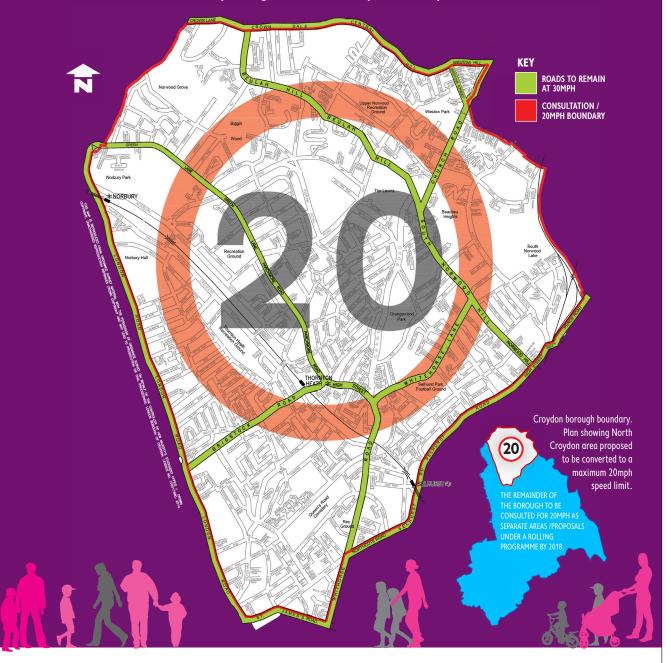

## 20mph? Have your say!

#### The North Croydon area shown below could soon have a maximum 20mph speed limit

If you are a resident or a business in this area, read more about this proposal and have your say visit **www.croydon.gov.uk/20mph** to have your say on this proposal by 24 June 2015. Paper copies of the information are available upon request, these can be made available in other languages and formats by calling **020 8726 6000 (ext. 52831)** 