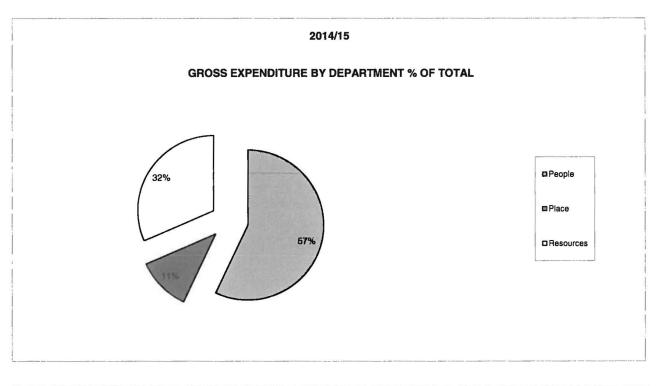

#### DEPARTMENTAL GROSS EXPENDITURE

| ACTUAL    |                                              | ORIGINAL<br>BUDGET | Variations<br>Expenditu |          | ORIGINAL<br>BUDGET | %      |
|-----------|----------------------------------------------|--------------------|-------------------------|----------|--------------------|--------|
| 2013/14   | DESCRIPTION                                  | 2014/15            | Inflation               | Other    | 2015/16            | CHANGE |
|           |                                              | (A)                | (B)                     | (C)      | (D)                | (E)    |
| £000's    |                                              | £000's             | £000's                  | £000's   | £000's             |        |
|           | SERVICE BUDGETS                              |                    |                         |          |                    |        |
| 693,982   | People                                       | 620,803            | 2,782                   | (65,078) | 558,507            | (10)   |
| 122,900   | Place                                        | 124,443            | 903                     | 2,948    | 128,294            | 3      |
| 324,371   | Resources                                    | 343,658            | 674                     | 4,505    | 348,837            | 2      |
| -         | Contribution to Provision for Doubtful Debts | 180                | -                       | -        | 180                | -      |
| (3,328)   | Efficiency Dividend                          | 3,226              | -                       | (3,226)  | -                  | (100)  |
| 8,121     | Pensions Contribution                        | 8,447              | -                       | 985      | 9,432              | 12     |
| -         | Redundancy                                   | 1,000              |                         | (1,000)  | -                  | (100)  |
| -         | Carbon Credits                               | 255                |                         | -        | 255                | -      |
|           |                                              |                    |                         |          |                    |        |
| 1,146,046 | GROSS DEPARTMENTAL COST OF SERVICE           | 1,102,012          | 4,359                   | (60,867) | 1,045,505          | (5)    |