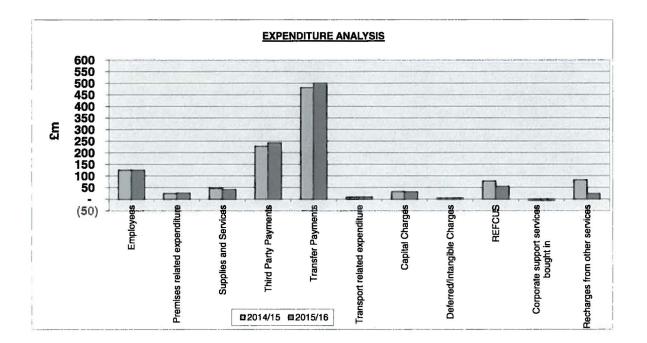

#### SUBJECTIVE ANALYSIS

| ACTUAL    | ······································         | ORIGINAL  | Variations | in Level of | ORIGINAL  |        |
|-----------|------------------------------------------------|-----------|------------|-------------|-----------|--------|
| 2013/14   |                                                | BUDGET    | Expenditu  |             | BUDGET    | %      |
|           | DESCRIPTION                                    | 2014/15   | Inflation  | Other       | 2015/16   | CHANGE |
|           |                                                | (A)       | (B)        | (C)         | (D)       | (E)    |
| £000's    |                                                | £000's    | £000's     | £000's      | £000's    | (=)    |
|           | EXPENDITURE                                    | 20000     | 20000      | 20000       | 2000 0    |        |
| 282,054   | Employees                                      | 125,168   | 1,236      | (2,095)     | 124,309   | (1)    |
| 151       | Premises related expenditure                   | 24,149    | 163        | 843         | 25,155    | 4      |
| 555       | Supplies and Services                          | 46,363    | 167        | (6,357)     |           | (13)   |
|           | Third Party Payments                           | 227,196   | 2,674      | 12,246      | 242,116   | 7      |
|           | Transfer Payments                              | 480.873   | -          | 19,190      | 500,063   | 4      |
|           | Transport related expenditure                  | 7,715     | 120        | 591         | 8,426     | . 9    |
|           | Capital Charges                                | 32,207    | -          | (1,586)     |           | (5)    |
|           | Deferred/Intangible Charges                    | 4,707     | -          | (434)       |           | (9)    |
|           | REFCUS                                         | 76,876    | -          | (22,826)    |           | (30)   |
|           | Corporate support services bought in           | (4,899)   | -          | (1,434)     |           | 29     |
|           | Recharges from other services                  | 81,657    | (1)        | (59,004)    |           | (72)   |
|           | TOTAL EXPENDITURE                              | 1,102,012 | 4,359      | (60,867)    | 1,045,505 | (5)    |
|           |                                                |           |            |             |           |        |
|           | INCOME                                         |           |            |             |           |        |
| (695,965) | Government Grants                              | (550,979) | (38)       | (17,218)    | (568,235) | 3      |
| (34,659)  | Other Grants, reimbursements and contributions | (17,703)  | (52)       | (19,633)    | (37,388)  | 111    |
| (45,597)  | Fees and Charges                               | (48,778)  | (595)      | 2,837       | (46,536)  | (5)    |
| (24,779)  | Customer and Client Receipts                   | (11,678)  | (254)      | (6,136)     | (18,068)  | 55     |
|           | Interest Receivable                            | (28)      | ~          |             | (28)      | -      |
| -         | Recharges to other services                    | (91,614)  | -          | 54,099      | (37,515)  | (59)   |
| (801,004) | TOTAL INCOME                                   | (720,780) | (939)      | 13,950      | (707,770) | (2)    |
|           |                                                |           |            |             |           |        |
| 345,042   | NET EXPENDITURE                                | 381,232   | 3,420      | (46,917)    | 337,735   | (11)   |

#### ANALYSIS OF INCOME AND EXPENDITURE

| ACTUAL    |                                                | ORIGINAL  |                                       | in Level of | ORIGINAL  |        |
|-----------|------------------------------------------------|-----------|---------------------------------------|-------------|-----------|--------|
| 2013/14   |                                                | BUDGET    |                                       | ire on (A)  | BUDGET    | %      |
|           | DESCRIPTION                                    | 2014/15   | Inflation                             | Other       | 2015/16   | CHANGE |
|           |                                                | (A)       | (B)                                   | (C)         | (D)       | (E)    |
| £000's    |                                                | £000's    | £000's                                | £000's      | £000's    |        |
|           | EXPENDITURE                                    |           |                                       |             |           |        |
| 282,054   | Employees                                      | 125,168   | 1,236                                 | (2,095)     | 124,309   | (1     |
| 39,881    | Premises related expenditure                   | 24,149    | 163                                   | 843         | 25,155    | 4      |
| 83,751    | Supplies and Services                          | 46,363    | 167                                   | (6,357)     | 40,173    | (13    |
| 214,846   | Third Party Payments                           | 227,196   | 2,674                                 | 12,246      | 242,116   | 7      |
| 468,194   | Transfer Payments                              | 480,873   | ×                                     | 19,190      | 500,063   | 4      |
| 8,481     | Transport related expenditure                  | 7,715     | 120                                   | 591         | 8,426     | 9      |
| 39,733    | Capital Charges                                | 32,207    | -                                     | (1,586)     | 30,621    | (5     |
| 4,953     | Deferred/Intangible Charges                    | 4,707     | -                                     | (434)       | 4,273     | (9     |
| 21,521    | REFCUS                                         | 76,876    | -                                     | (22,826)    | 54,050    | (30    |
| (4,696)   | Corporate support services bought in           | (4,899)   | -                                     | (1,434)     | (6,333)   | 29     |
| (12,672)  | Recharges from other services                  | 81,657    | (1)                                   | (59,004)    | 22,652    | (72    |
| 1,146,046 | TOTAL EXPENDITURE                              | 1,102,012 | 4,359                                 | (60,867)    | 1,045,505 | (5     |
|           | INCOME                                         | -         |                                       |             |           |        |
|           | Government Grants                              | (550,979) | (38)                                  | (17,218)    | (568,235) | 3      |
|           | Other Grants, reimbursements and contributions | (17,703)  | (52)                                  |             |           | 111    |
|           | Fees and Charges                               | (48,778)  | (595)                                 | 2,837       | (46,536)  | (5     |
|           | Other Customer and Client Receipts             | (11,678)  | (254)                                 | (6,136)     | (18,068)  | 55     |
|           | Interest Receivable                            | (28)      | -                                     | -           | (28)      | -      |
| -         | Recharges to other services                    | (91,614)  | -                                     | 54,099      | (37,515)  | (59    |
|           | TOTAL INCOME                                   | (720,780) | (939)                                 | 13,950      | (707,770) | (2     |
|           |                                                |           | · · · · · · · · · · · · · · · · · · · |             |           |        |
| 345 042   | NET EXPENDITURE                                | 381,232   | 3,420                                 | (46,917)    | 337,735   | (11    |