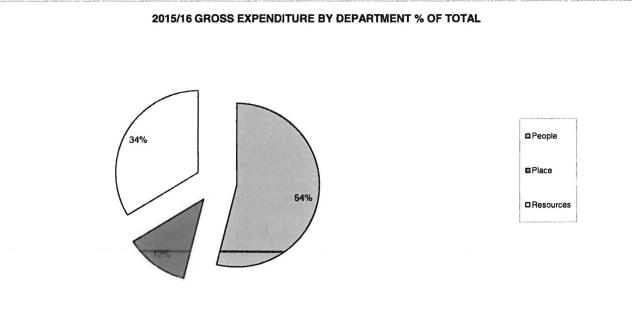

#### DEPARTMENTAL GROSS EXPENDITURE

| ACTUAL    |                                              | ORIGINAL<br>BUDGET | Variations<br>Expenditu |          | ORIGINAL<br>BUDGET | %      |
|-----------|----------------------------------------------|--------------------|-------------------------|----------|--------------------|--------|
| 2013/14   | DESCRIPTION                                  | 2014/15            | Inflation               | Other    | 2015/16            | CHANGE |
|           |                                              | (A)                | (B)                     | (C)      | (D)                | (E)    |
| £000's    |                                              | £000's             | £000's                  | £000's   | £000's             |        |
|           | SERVICE BUDGETS                              |                    |                         |          |                    |        |
| 693,982   | People                                       | 620,803            | 2,782                   | (65,078) | 558,507            | (10)   |
| 122,900   | Place                                        | 124,443            | 903                     | 2,948    | 128,294            | 3      |
| 324,371   | Resources                                    | 343,658            | 674                     | 4,505    | 348,837            | 2      |
| -         | Contribution to Provision for Doubtful Debts | 180                | -                       | -        | 180                | -      |
| (3,328)   | Efficiency Dividend                          | 3,226              | -                       | (3,226)  | -                  | (100)  |
| 8,121     | Pensions Contribution                        | 8,447              | -                       | 985      | 9,432              | 12     |
| -         | Redundancy                                   | 1,000              |                         | (1,000)  | -                  | (100)  |
| -         | Carbon Credits                               | 255                |                         | -        | 255                | -      |
|           |                                              |                    |                         |          |                    |        |
| 1,146,046 | GROSS DEPARTMENTAL COST OF SERVICE           | 1,102,012          | 4,359                   | (60,867) | 1,045,505          | (5)    |