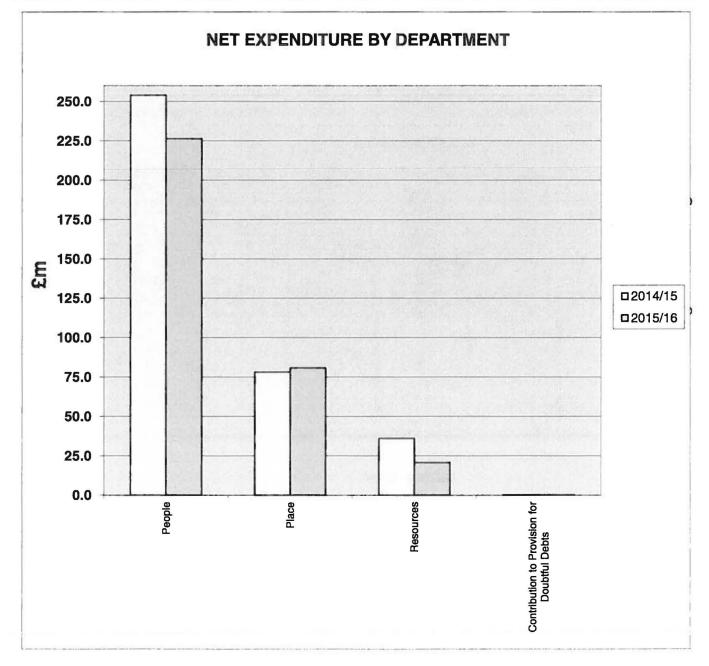

#### DEPARTMENTAL NET EXPENDITURE

|         |                                              | ORIGINAL | Variations | in Level of | ORIGINAL |             |
|---------|----------------------------------------------|----------|------------|-------------|----------|-------------|
| ACTUAL  |                                              | BUDGET   | Expenditu  | ure on (A)  | BUDGET   | %           |
| 2013/14 | DESCRIPTION                                  | 2014/15  | Inflation  | Other       | 2015/16  | CHANGE      |
| E)      |                                              | (A)      | (B)        | (C)         | (D)      | (E)         |
| £000's  |                                              | £000's   | £000's     | £000's      | £000's   |             |
|         | SERVICE BUDGETS                              |          |            |             |          |             |
| 213,849 | People                                       | 253,974  | 2,317      | (29,910)    | 226,381  | (11)        |
| 78,250  | Place                                        | 78,142   | 558        | 2,057       | 80,757   | 3           |
| 48,150  | Resources                                    | 36,008   | 545        | (15,823)    | 20,730   | (42)        |
| -       | Contribution to Provision for Doubtful Debts | 180      | -          | -           | 180      | -           |
| (3,328) | Efficiency Dividend                          | 3,226    | -          | (3,226)     | -        | (100)       |
| 8,121   | Pensions Contribution                        | 8,447    | -          | 985         | 9,432    | 12          |
| -       | Redundancy                                   | 1,000    |            | (1,000)     | -        | <del></del> |
|         | Carbon Credits                               | 255      | -          | -           | 255      | -           |
|         |                                              |          |            |             |          |             |
| 345,042 | NET COST OF SERVICES                         | 381,232  | 3,420      | (46,917)    | 337,735  | (11)        |