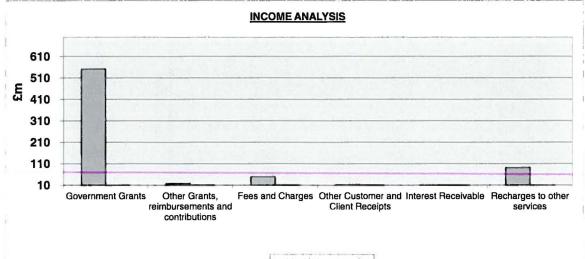

#### SUBJECTIVE ANALYSIS

| ACTUAL    | ······································         | ORIGINAL  | Variations | in Level of | ORIGINAL  |        |
|-----------|------------------------------------------------|-----------|------------|-------------|-----------|--------|
| 2013/14   |                                                | BUDGET    | Expenditu  |             | BUDGET    | %      |
|           | DESCRIPTION                                    | 2014/15   | Inflation  | Other       | 2015/16   | CHANGE |
|           |                                                | (A)       | (B)        | (C)         | (D)       | (E)    |
| £000's    |                                                | £000's    | £000's     | £000's      | £000's    | (=)    |
|           | EXPENDITURE                                    | 20000     | 20000      | 20000       | 2000 0    |        |
| 282,054   | Employees                                      | 125,168   | 1,236      | (2,095)     | 124,309   | (1)    |
| 151       | Premises related expenditure                   | 24,149    | 163        | 843         | 25,155    | 4      |
| 555       | Supplies and Services                          | 46,363    | 167        | (6,357)     |           | (13)   |
|           | Third Party Payments                           | 227,196   | 2,674      | 12,246      | 242,116   | 7      |
|           | Transfer Payments                              | 480.873   | -          | 19,190      | 500,063   | 4      |
|           | Transport related expenditure                  | 7,715     | 120        | 591         | 8,426     | . 9    |
|           | Capital Charges                                | 32,207    | -          | (1,586)     |           | (5)    |
|           | Deferred/Intangible Charges                    | 4,707     | -          | (434)       |           | (9)    |
|           | REFCUS                                         | 76,876    | -          | (22,826)    |           | (30)   |
|           | Corporate support services bought in           | (4,899)   | -          | (1,434)     |           | 29     |
|           | Recharges from other services                  | 81,657    | (1)        | (59,004)    |           | (72)   |
|           | TOTAL EXPENDITURE                              | 1,102,012 | 4,359      | (60,867)    | 1,045,505 | (5)    |
|           |                                                |           |            |             |           |        |
|           | INCOME                                         |           |            |             |           |        |
| (695,965) | Government Grants                              | (550,979) | (38)       | (17,218)    | (568,235) | 3      |
| (34,659)  | Other Grants, reimbursements and contributions | (17,703)  | (52)       | (19,633)    | (37,388)  | 111    |
| (45,597)  | Fees and Charges                               | (48,778)  | (595)      | 2,837       | (46,536)  | (5)    |
| (24,779)  | Customer and Client Receipts                   | (11,678)  | (254)      | (6,136)     | (18,068)  | 55     |
|           | Interest Receivable                            | (28)      | ~          |             | (28)      | -      |
| -         | Recharges to other services                    | (91,614)  | -          | 54,099      | (37,515)  | (59)   |
| (801,004) | TOTAL INCOME                                   | (720,780) | (939)      | 13,950      | (707,770) | (2)    |
|           |                                                |           |            |             |           |        |
| 345,042   | NET EXPENDITURE                                | 381,232   | 3,420      | (46,917)    | 337,735   | (11)   |

#### ANALYSIS OF INCOME AND EXPENDITURE

| ACTUAL    |                                                | ORIGINAL  |                                       | in Level of | ORIGINAL  |        |
|-----------|------------------------------------------------|-----------|---------------------------------------|-------------|-----------|--------|
| 2013/14   |                                                | BUDGET    |                                       | ire on (A)  | BUDGET    | %      |
|           | DESCRIPTION                                    | 2014/15   | Inflation                             | Other       | 2015/16   | CHANGE |
|           |                                                | (A)       | (B)                                   | (C)         | (D)       | (E)    |
| £000's    |                                                | £000's    | £000's                                | £000's      | £000's    |        |
|           | EXPENDITURE                                    |           |                                       |             |           |        |
| 282,054   | Employees                                      | 125,168   | 1,236                                 | (2,095)     | 124,309   | (1     |
| 39,881    | Premises related expenditure                   | 24,149    | 163                                   | 843         | 25,155    | 4      |
| 83,751    | Supplies and Services                          | 46,363    | 167                                   | (6,357)     | 40,173    | (13    |
| 214,846   | Third Party Payments                           | 227,196   | 2,674                                 | 12,246      | 242,116   | 7      |
| 468,194   | Transfer Payments                              | 480,873   | ×                                     | 19,190      | 500,063   | 4      |
| 8,481     | Transport related expenditure                  | 7,715     | 120                                   | 591         | 8,426     | 9      |
| 39,733    | Capital Charges                                | 32,207    | -                                     | (1,586)     | 30,621    | (5     |
| 4,953     | Deferred/Intangible Charges                    | 4,707     | -                                     | (434)       | 4,273     | (9     |
| 21,521    | REFCUS                                         | 76,876    | -                                     | (22,826)    | 54,050    | (30    |
| (4,696)   | Corporate support services bought in           | (4,899)   | -                                     | (1,434)     | (6,333)   | 29     |
| (12,672)  | Recharges from other services                  | 81,657    | (1)                                   | (59,004)    | 22,652    | (72    |
| 1,146,046 | TOTAL EXPENDITURE                              | 1,102,012 | 4,359                                 | (60,867)    | 1,045,505 | (5     |
|           | INCOME                                         | -         |                                       |             |           |        |
|           | Government Grants                              | (550,979) | (38)                                  | (17,218)    | (568,235) | 3      |
|           | Other Grants, reimbursements and contributions | (17,703)  | (52)                                  |             |           | 111    |
|           | Fees and Charges                               | (48,778)  | (595)                                 | 2,837       | (46,536)  | (5     |
|           | Other Customer and Client Receipts             | (11,678)  | (254)                                 | (6,136)     | (18,068)  | 55     |
|           | Interest Receivable                            | (28)      | -                                     | -           | (28)      | -      |
| -         | Recharges to other services                    | (91,614)  | -                                     | 54,099      | (37,515)  | (59    |
|           | TOTAL INCOME                                   | (720,780) | (939)                                 | 13,950      | (707,770) | (2     |
|           |                                                |           | · · · · · · · · · · · · · · · · · · · |             |           |        |
| 345 042   | NET EXPENDITURE                                | 381,232   | 3,420                                 | (46,917)    | 337,735   | (11    |